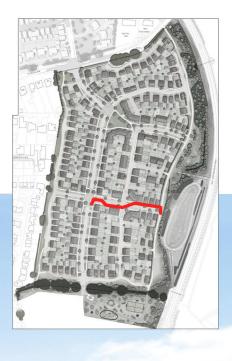

Do not scale other than for Local Authority Planning purposes.

93

House Type Thatcher Plot 110

House Type Scrivener Plot 109

House Type Mason Plot 108

Block 1 Plot 100-107

House Type H30 House Type H30 House Type H30 Plot 83 Plot 82 Plot 81

House Type Milliner Plot 80

## land south of cutbush lane shinfield

Street scene 02

14.03.2018 created 1:200@ A3E scaling SM/EDH contact 041611-SS02 A revision

A 1.10.18 DJ Street scene updated to reflect layout changes rev date by details